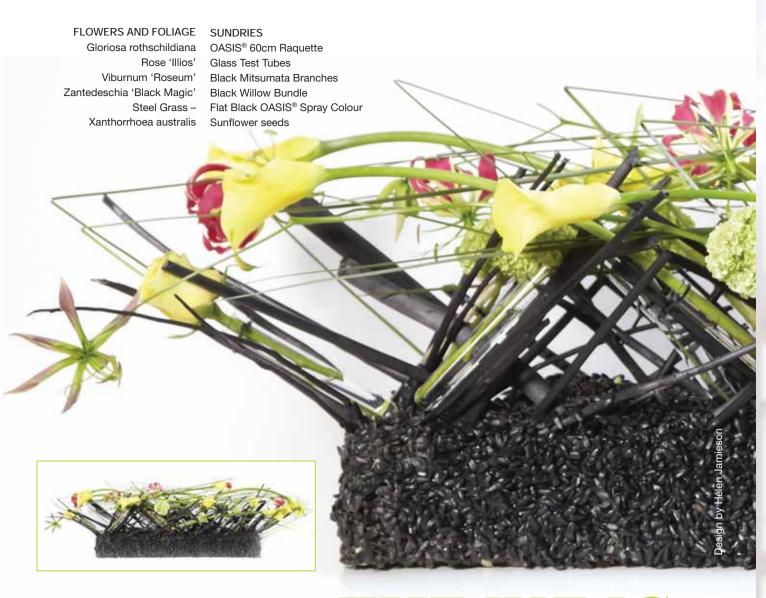

## **FRESH THINKING**

and the a

Willow Bundle Mitsum

OASIS® Raquette 60cm OASIS® Spray Colour

Mitsumata Branches

Glass Test Tubes

Innovative design ideas with customer appeal.

Helen Jamieson is a florist of today, fabulous design abilities and the all important business qualities that go with running a successful flower shop.

Strong diagonal lines set the tone for Helen's fresh thinking design. A study in contrasts, the delicate overlay of flowers softens the dynamic curtain of slanting black Willow Bundles. The OASIS® Raquette is cleverly rolled in sunflower seeds and sprayed with Flat Black OASIS® Spray Colour to give a rough textural interest to the base.