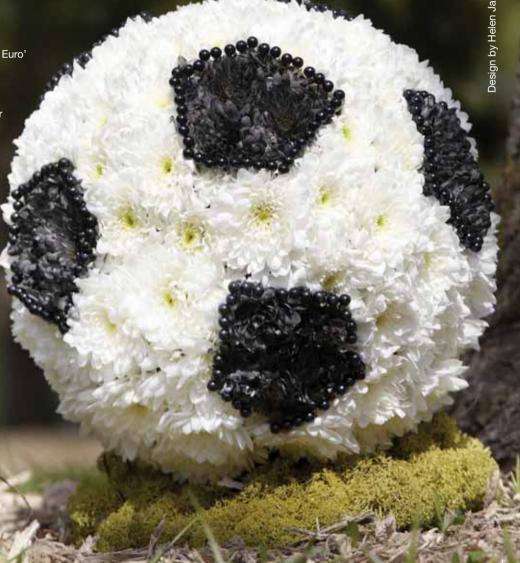

# Kick OFF

With soccer always a popular sport the OASIS® Bioline® 3D Football is surely the ideal product to score goals and show a florists versatility both for window displays, promotions and events.

Whilst the football design is a perfect funeral tribute for a sports enthusiast, it's a shame to keep it only for the final whistle. Playing a tactical game and selling the football for birthday celebrations and sporting events will put you in the Premier

The OASIS® Bioline® 3D Football stands on a sturdy plywood base that gives stability, plus the round shape is made from OASIS® Ideal Floral Foam which means the flowers will be easy to insert securely. Cover the plywood base with moss for a pitch like appearance and use flat-formed flowers such as Chrysanthemums or Carnations to give an even, uniform finish. Be a striker and attack the occasion by using favourite team colours to be sure you score the winning goal.

#### FLOWERS AND FOLIAGE Double Chyrsanthemum 'White Euro'

SUNDRIES

OASIS® BIOLINE® 3D Football Flat Black OASIS® Spray Colour Black 6mm Round Headed Pearl Pins

Olive Green Finland Moss OASIS® Floral Adhesive Tube

#### **fresh** designer tips

 Edge each of the black pentagons with black Round Headed Pearl Pins to create clearly defined shapes.