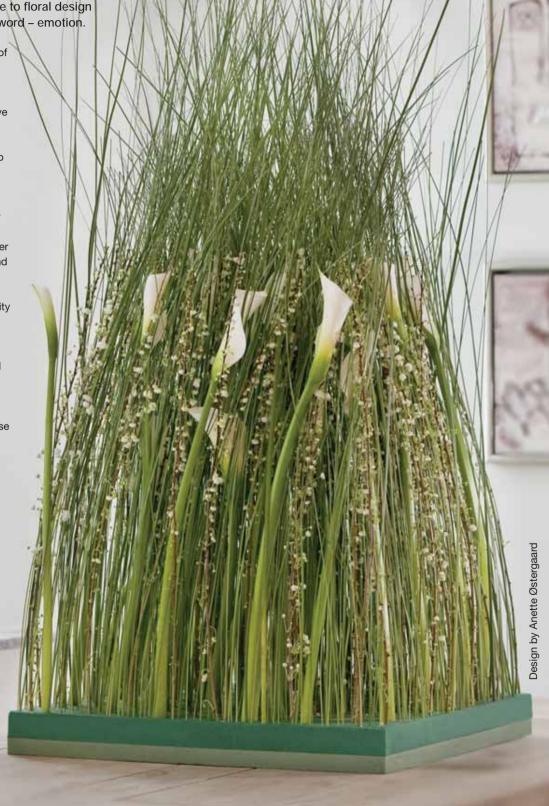

## FRESH THINKING

Anette Østergaard's attitude to floral design can be summed up in one word – emotion.

Innovative design ideas with customer appeal.

In her heart there is a true love of nature that expresses itself artistically in her floral work.

Anette's freelance business encompasses not only her native Denmark, but also Italy where she studies art and design, always seeking out new ways to express her feelings through flowers.

Not afraid to try something new Anette uses an OASIS® FOAM FRAMES® Designer Sheet for her Fresh Thinking arrangement, and deliberately leaves the green floral foam base showing. Nothing is hidden to give integrity to her designs.

A natural wind blown look is created with a meadow of Steel Grass interspersed with Prunus and Zantedeschia. Bringing the natural look of grasslands into the home and reinventing the use of floral foam is a revolutionary idea that is brave and contemporary, just like Anette.

OASIS® FOAM FRAMES® Designer Sheet

FLOWERS AND FOLIAGE Steel Grass – Xanthorrheaceae

australis
Zantedeschia 'Highwood'
Prunus glandulosa

'Alba Plena'

SUNDRIES

OASIS® FOAM FRAMES®

Designer Sheet 61 x 61cm
(24 x 24")