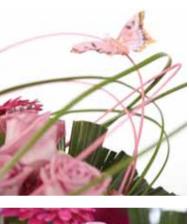

# A Star is Born

Whether it's a little Prince or a Princess a gift of flowers is the time-honored way of saying congratulations to the new parents. The gift design should shout boy or girl and be low maintenance so that new Mum's don't have to worry about finding vases or arranging the flowers. This is why an arrangement set in OASIS® Ideal Floral Foam is so perfect; all the new Mum has to do is top up with water and admire the flowers.

# rincess

As pretty as a picture this butterfly arrangement is just perfect for a newly born Princess.

The Barbie pink 'Aqua' Roses are complemented by a baby pink Round Tinware Tub with Ears that is filled with OASIS® Ideal Floral Foam. Quick to make and stylishly girly this arrangement will certainly set the new Mum all of a flutter.

OASIS® Ideal Floral Foam

on Wire

7cm Feather Butterfly 6mm Round Headed Pearl Pins

Round Tinware Tub

Karas Kisses Crystal

by

Tub with Ears

Pink 7cm Feather Butterfly on Wire