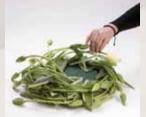

Congratulations to David Ragg and David Denyer of Lansdowne Florist, Bournemouth and David Ragg Flowers, Wimbourne who designed the Gold Medal winning Interflora exhibit at RHS Chelsea Flower Show. The theme of the exhibit was 'Progression,' and with the sponsored OASIS® Ideal Floral Foam Spheres they produced a pioneering design full of vibrancy and innovation.

David Ragg says, "Florists don't realize the potential of the OASIS® Ideal Floral Foam Spheres, in particular the new large Spheres (25cm and 35cm) that make such a powerful design statement for event work, displays and wedding tables. Everyone loved the hedgehog look of the smaller OASIS® SEC Dry Foam Spheres which were sprayed with brown OASIS® Spray Colour paint and spiked with Midelino Sticks. It was great to use such a versatile product."