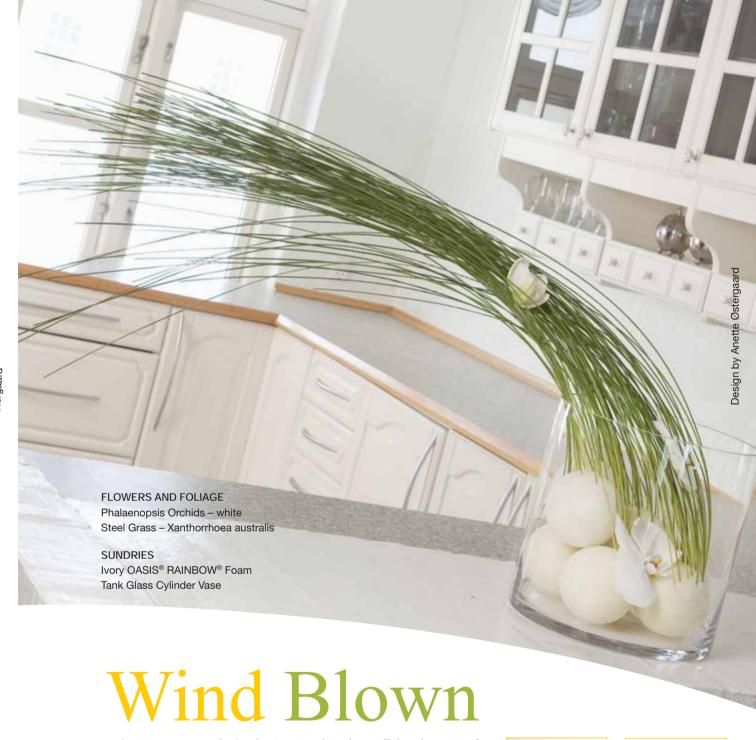

Anette's summer design is structured to show off the elements of the arrangement in the simplest way, using the contrasting form of grass and ivory OASIS® RAINBOW® Foam Spheres to bring strong design qualities to the composition.

The skill in this design is the simplicity of the asymmetrical style, and Anette challenges florists to look outside the box and strip designs back to a freedom from mixture, just pure form and texture.

The OASIS® Floral Products Tank Glass Cylinder Vase is ideal for the transparent look Anette wished to achieve. Balls of ivory OASIS® RAINBOW® Foam make a compact and clever base for the long flowing lines of Steel Grass. Phalaenopsis Orchids give the arrangement a luxurious quality.