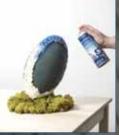

OASIS® Floral Adhesive Tube

OASIS® Spray Colour

Finland Moss

OASIS® Bioline® 3D Rugby Ball

OASIS® Floral Adhesive Tube

Olive Green Finland Moss

Deep Blue OASIS® Spray Colour

#### Soak the OASIS® Bioline® 3D Rugby Ball. Tease out the Finland Moss and glue in place with the OASIS® Floral Adhesive Tube, Leave

Finland Moss onto the plywood base.

Cut the 'Stallion' Chrysanthemum stems to pproximately 21/2cm, insert securely into the floral foam making three densely packed