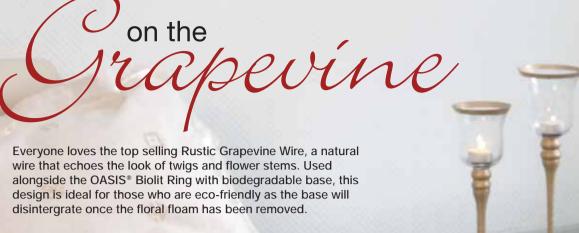

Oozing rustic charm, the Rustic Grapevine Wire can waft an individual design element into any arrangement. Striking Anthurim clavi leaves make a sensational covering for the OASIS® Biolit Ring. A tangled webbing of brown Rustic Grapevine Wire shields the Cymbidium Orchids that are tucked between the exotic leaves. Just get on the grapevine for distinctive designs.

#### fresh designer tips

- Use Mossing Pins to secure the Rustic Grapevine Wire at intervals around the base.
- The eco friendly base of the OASIS® Biolit Ring will disintegrate once the floral foam has been removed.

FLOWERS AND FOLIAGE Anthurium Clavi - Anthurium clavinervium Cymbidium Orchids

> **SUNDRIES** 32cm OASIS® Biolit Ring Brown Rustic Grapevine Wire Mossing Pins