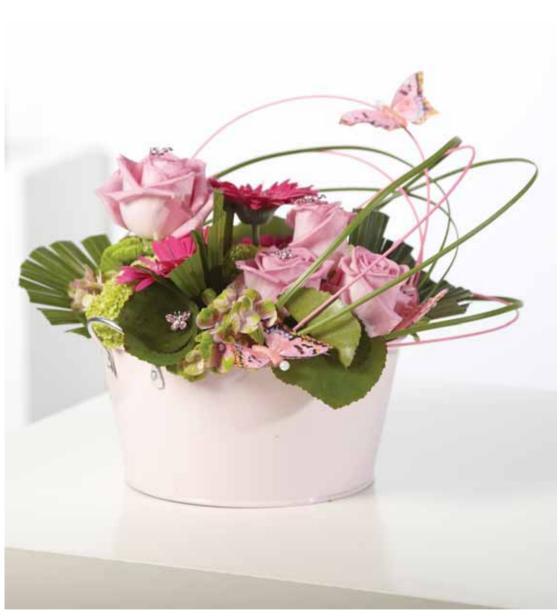

# A Star is Born

Whether it's a little Prince or a Princess a gift of flowers is the time-honored way of saying congratulations to the new parents. The gift design should shout boy or girl and be low maintenance so that new Mum's don't have to worry about finding vases or arranging the flowers. This is why an arrangement set in OASIS® Ideal Floral Foam is so perfect; all the new Mum has to do is top up with water and admire the flowers.

# rincess

As pretty as a picture this butterfly arrangement is just perfect for a newly born Princess.

The Barbie pink 'Aqua' Roses are complemented by a baby pink Round Tinware Tub with Ears that is filled with OASIS® Ideal Floral Foam. Quick to make and stylishly girly this arrangement will certainly set the new Mum all of a flutter.

OASIS® Ideal Floral Foam

on Wire

7cm Feather Butterfly 6mm Round Headed Pearl Pins

Round Tinware Tub

Karas Kisses Crystal

by

Tub with Ears

Pink 7cm Feather Butterfly on Wire