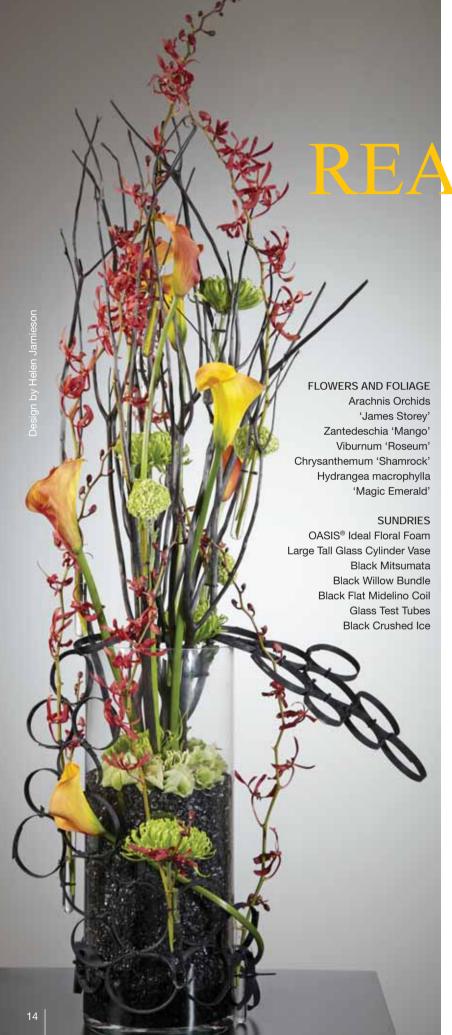

CHAIN IT'S A REACTION

> It's not been a brilliant time for corporate work, when the recession first hit flowers were the earliest casualties.

Now businesses are on the up again, and it's time to jump-start those corporate accounts. It's easier to target known clients so don't be afraid to approach the commercial account customers you once held, giving them unmistakably stylish designs to wow them back to you.

Helen's design in an OASIS® Large Tall Glass Cylinder has all the ingredients to drive sales back. The strong outline of black Mitsumata and Willow Bundles together with the dramatic circles of Flat Midelino Coils will produce a chain reaction and can be used over and over again with different flowers and designs.

The time has come to get out into the market place once again and show the corporate sector the benefits of flowers created by professional florists.

OASIS® Ideal Floral Foam

Flat Midelino Coils

Large Tall Glass Cylinder

Crushed Ice

Mitsumata Branches

Glass Test Tubes

The exams are over; it's chill out time and what better way to congratulate success than sending this funky design to sav well done.

Helen creates the perfect contemporary gift for fun loving students, and when price is a factor this smart arrangement looks super value for money.