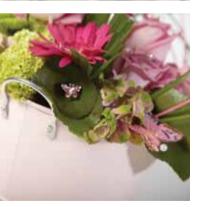

# A Star is Born

Whether it's a little Prince or a Princess a gift of flowers is the time-honored way of saying congratulations to the new parents. The gift design should shout boy or girl and be low maintenance so that new Mum's don't have to worry about finding vases or arranging the flowers. This is why an arrangement set in OASIS® Ideal Floral Foam is so perfect; all the new Mum has to do is top up with water and admire the flowers.

# rincess

As pretty as a picture this butterfly arrangement is just perfect for a newly born Princess.

The Barbie pink 'Aqua' Roses are complemented by a baby pink Round Tinware Tub with Ears that is filled with OASIS® Ideal Floral Foam. Quick to make and stylishly girly this arrangement will certainly set the new Mum all of a flutter.

OASIS® Ideal Floral Foam

on Wire

7cm Feather Butterfly 6mm Round Headed Pearl Pins

Round Tinware Tub

Karas Kisses Crystal

by

Tub with Ears

Pink 7cm Feather Butterfly on Wire