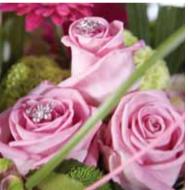

# A Star is Born

Whether it's a little Prince or a Princess a gift of flowers is the time-honored way of saying congratulations to the new parents. The gift design should shout boy or girl and be low maintenance so that new Mum's don't have to worry about finding vases or arranging the flowers. This is why an arrangement set in OASIS® Ideal Floral Foam is so perfect; all the new Mum has to do is top up with water and admire the flowers.

# rincess

As pretty as a picture this butterfly arrangement is just perfect for a newly born Princess.

The Barbie pink 'Aqua' Roses are complemented by a baby pink Round Tinware Tub with Ears that is filled with OASIS® Ideal Floral Foam. Quick to make and stylishly girly this arrangement will certainly set the new Mum all of a flutter.

OASIS® Ideal Floral Foam

on Wire

7cm Feather Butterfly 6mm Round Headed Pearl Pins

Round Tinware Tub

Karas Kisses Crystal

by

Tub with Ears

Pink 7cm Feather Butterfly on Wire