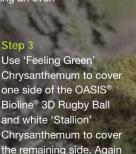

lines of Chrysanthemum in the centre of the ball. Push together the Chrysanthemum heads to form a uniform flat covering. Once the three lines have been completed spray the Chrysanthemum with Deep Blue OASIS® Spray Colour, giving an even

Chrysanthemum to cover one side of the OASIS® Bioline® 3D Rugby Ball and white 'Stallion' the remaining side. Again make the covering compact to hide the floral

foam underneath. Cut the stem ends of the Chrysanthemum diagonally for easy insertion into the floral foam.