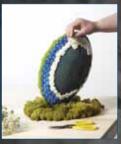

#### Soak the OASIS® Bioline® 3D Rugby Ball. Tease out the Finland Moss and glue in place with the OASIS® Floral Adhesive Tube, Leave

Finland Moss onto the plywood base.

Cut the 'Stallion' Chrysanthemum stems to pproximately 21/2cm, insert securely into the floral foam making three densely packed

lines of Chrysanthemum in the centre of the ball. Push together the Chrysanthemum heads to form a uniform flat covering. Once the three lines have been completed spray the Chrysanthemum with Deep Blue OASIS® Spray Colour, giving an even