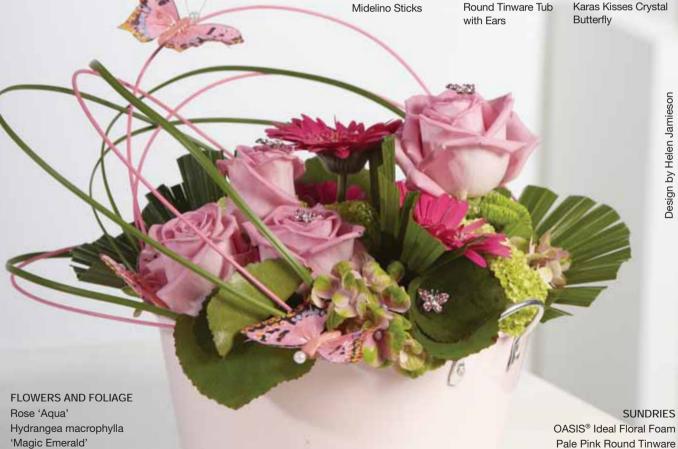

# rincess

As pretty as a picture this butterfly arrangement is just perfect for a newly born Princess.

The Barbie pink 'Aqua' Roses are complemented by a baby pink Round Tinware Tub with Ears that is filled with OASIS® Ideal Floral Foam. Quick to make and stylishly girly this arrangement will certainly set the new Mum all of a flutter.

OASIS® Ideal Floral Foam

on Wire

7cm Feather Butterfly 6mm Round Headed Pearl Pins

Round Tinware Tub

Karas Kisses Crystal

by

Tub with Ears

Pink 7cm Feather Butterfly on Wire

Pink Kara's Kisses Crystal Butterfly

White 6mm Round Headed Pearl Pins

Pale Pink Midelino Sticks

OASIS® Ideal Floral Foam

Dew Drops

Beads

Midelino Sticks

Oval Designer Bowls

#### FLOWERS AND FOLIAGE Ornithogalum Arabicum Zantedeschia 'Cyrstal Blush' Hydrangea Macrophylla 'Bela' Gerbera 'Snowy'

Ladder fern - Polystichum munitum Rhapis palm - Rhapis Excelsa

#### SUNDRIES

OASIS® Ideal Floral Foam Silver Oval Designer Bowl Turquoise Midelino Sticks Turquoise Dew Drops White 10mm Beads

- Soak the OASIS® Ideal Floral Foam in a water and OASIS® Floralife® Flower Food solution to add longer life for the flowers and foliage.
- Display the Feather Butterflies on Wire on the counter to attract add on sales, then watch them take wing.