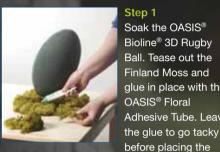

# Premier League

Rugby is a full on sport and the OASIS® Bioline® 3D Rugby Ball is the perfect point scoring design for sports fans.

Tough and durable the Rugby Ball is made with a sturdy plywood base. At full time it's a great final tribute for a rugger-loving supporter and made in the teams kit colours its grand for promotional events and a fun birthday gift.

You don't need to get into a scrum to follow Helen's easy stepby-step instructions for this try-scoring ball.

OASIS® Bioline® 3D Rugby Ball

FLOWERS AND FOLIAGE

Chrysanthemum 'Stallion'

Chrysanthemum 'Feeling Green'

OASIS® Floral Adhesive Tube

OASIS® Spray Colour

Finland Moss

OASIS® Bioline® 3D Rugby Ball

OASIS® Floral Adhesive Tube

Olive Green Finland Moss

Deep Blue OASIS® Spray Colour

#### Soak the OASIS® Bioline® 3D Rugby Ball. Tease out the Finland Moss and glue in place with the OASIS® Floral Adhesive Tube, Leave

Finland Moss onto the plywood base.

Cut the 'Stallion' Chrysanthemum stems to pproximately 21/2cm, insert securely into the floral foam making three densely packed