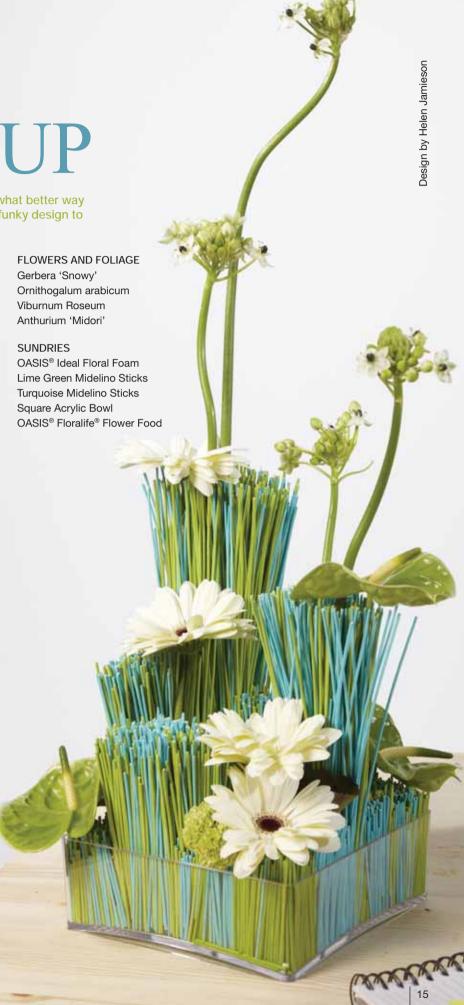

Crushed Ice

Mitsumata Branches

Glass Test Tubes

The exams are over; it's chill out time and what better way to congratulate success than sending this funky design to sav well done.

Helen creates the perfect contemporary gift for fun loving students, and when price is a factor this smart arrangement looks super value for money.

Helen uses a base of OASIS® Ideal Floral Foam and then packs the Square Acrylic Bowl with turquoise and lime green Midelino Sticks, creating impact with their varying heights.

Threading single stems of flowers through the Midelino Sticks into the floral foam provides a secure and decorative anchorage. Use a water solution with OASIS® Floralife® Flower Food added to aid a longer life for the flowers.

OASIS® Ideal Floral

Square Acrylic Bowl

OASIS® Floralife® Flower Food Sachets

Midelino Sticks

#### **fresh** designer tips

 Once the flowers have finished the Midelino Stick base makes an amusing pen tidy for a students desk.