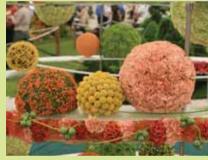

Congratulations to David Ragg and David Denyer of Lansdowne Florist, Bournemouth and David Ragg Flowers, Wimbourne who designed the Gold Medal winning Interflora exhibit at RHS Chelsea Flower Show. The theme of the exhibit was 'Progression,' and with the sponsored OASIS® Ideal Floral Foam Spheres they produced a pioneering design full of vibrancy and innovation.

David Ragg says, "Florists don't realize the potential of the OASIS® Ideal Floral Foam Spheres, in particular the new large Spheres (25cm and 35cm) that make such a powerful design statement for event work, displays and wedding tables. Everyone loved the hedgehog look of the smaller OASIS® SEC Dry Foam Spheres which were sprayed with brown OASIS® Spray Colour paint and spiked with Midelino Sticks. It was great to use such a versatile product."