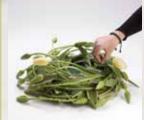

Congratulations to David Ragg and David Denyer of Lansdowne Florist, Bournemouth and David Ragg Flowers, Wimbourne who designed the Gold Medal winning Interflora exhibit at RHS Chelsea Flower Show. The theme of the exhibit was 'Progression,' and with the sponsored OASIS® Ideal Floral Foam Spheres they produced a pioneering design full of vibrancy and innovation.

David Ragg says, "Florists don't realize the potential of the OASIS® Ideal Floral Foam Spheres, in particular the new large Spheres (25cm and 35cm) that make such a powerful design statement for event work, displays and wedding tables. Everyone loved the hedgehog look of the smaller OASIS® SEC Dry Foam Spheres which were sprayed with brown OASIS® Spray Colour paint and spiked with Midelino Sticks. It was great to use such a versatile product."